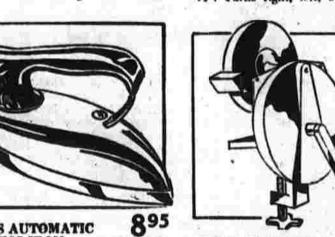

WARDS AUTOMATIC
ELECTRIC IRON
Reg. 9.95

Automatic . . . set dial for fabric to be ironed. Lightweight! For AC only.

Has 6-inch heavy-duty wheel

Always hang in deep, perfect folds! Sides, 42"x81" (\*Reg. U.S. Pat. Off.)