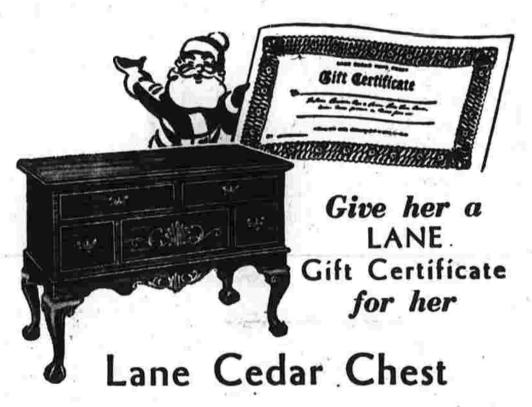

## As Car Upsets

Bolton road, just inside the Man-

Let HER choose!

If the choice of her Christmas Lane Chest is bothering you . . . here's the perfect answer to your problem. Give her a Lane Gift Certificate from Watkins, Let her choose the style she prefers . . . the design that will go best with her furnishings of the future!

Although we have one of the finest displays of Period-styled cedar chests in years, possibly the one she wants isn't in stock at present. A Gift Certificate gives your purchase priority at the Lane factory . . . rushes the chest SHE chooses to her at the earliest moment. So solve your Cedar Chest problem with a Lane Certificate this Christmas.