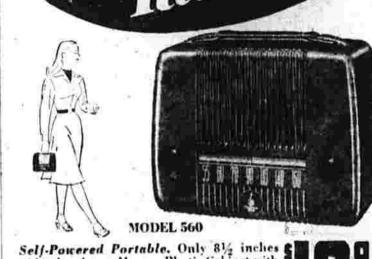

**Table Model Radios** \$19.95 to \$34.95

Several nationally-famous makes, Powerful little models that give clear, dependable reception, Ivory, amber or mahogany.

SIMMONS INNERSPRING

Famous Simmons "Deepsleep" with 242 deep, flexible coils; pre-built non-sag border; French taped edge, handsome dur-able ticking; ventilators, Others, \$29.50 to \$59.50.