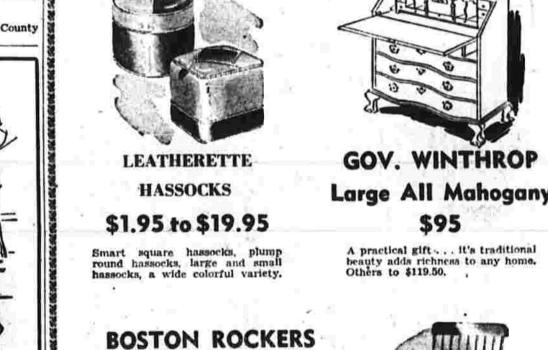

from \$24.95

For those who love the quaint charm of Colonial, a Boston Rocker is an ideal gift. We have them in several finishes . . . some decorated with gold stenciling.

\$6.95 up FELT BASE RUGS

A bright kitchen makes housework more pleasant. Room size felt base rugs in a

LOWBOY CEDAR CHESTS

\$69.95 to \$79.95

GOV. WINTHROP

A practical gift . . . it's traditional beauty adds richness to any home.

Others to \$119.50.

ARE RIGHT IN ANY ROOM

FENDER AND BODY Solimene and Flagg. In 684 Center Street