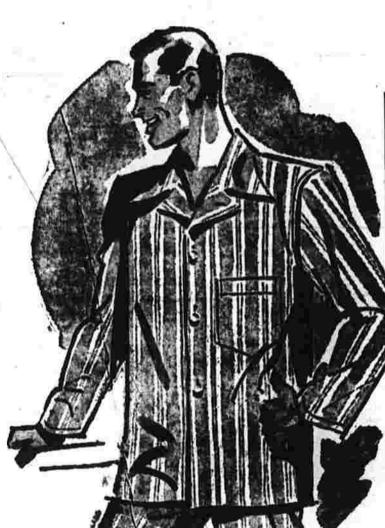

FOR EVERY MAN

able and warm in these flannel paamas? They're fully cut to let you oss, turn and stretch all you like . well-tailored to give long wear. Notched collar or middy styles, n solids or stripes. A-B-C-D.