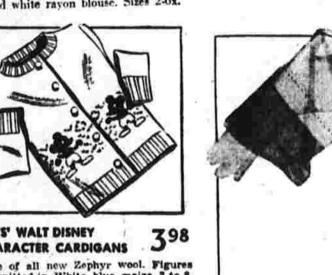

UNION SUITS Lightly fleeced for extra warmth! Long sleeves, ankle length. 36-46.

LADIES'
WOOL PULLOVERS
CAROL BRENT

TOTS' WALT DISNEY CHARACTER CARDIGANS

forced heel and toe. Snug cuff. 812-11.

BOYS' FANCY TUCK-IN-SHIRTS With long sleeves, full length talls.
Absorted stripes, blue, tan, green, white.
1115 to 1612.