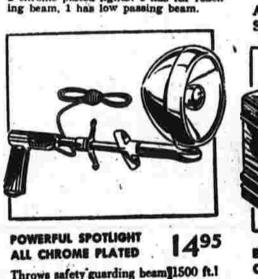

2450 PORTABLE, PLAYS

PASSING LIGHTS Pair 875 100-200-300 Watt Mogul socket plus 3 2 chrome plated lights: 1 has far reaching beam, 1 has low passing beam.

Throws safety guarding beam 1500 ft.l Left or right mount. Legal in all states. CEDAR CHEST