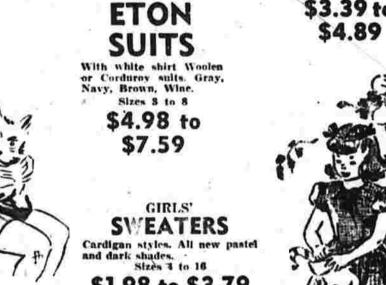

Public Records

Warrantee Deeds

WHITE SHIRTS

The always popular gift at Christmas time. Sizes 14 to 17.

\$2.98 to \$3.98

MEN'S FANCY SHIRTS

Solid colors and stripes Sizes 131, to 17

\$2.98-\$3.98

Williams Oil Service

Buy Wholesale and Save!

SMART! LISTERINE ANTISEPTIC HALITOSIS BOTTLE (BAD BREATH) ARTHUR DRUG STORES

NI T

**COTTON DRESSES** 

\$3.39 to \$4.98

RAYON DRESSES

With long and short sleeves Sizes 14 to 42

\$5.98 to \$6.49

EXTRA AND HALF SIZES

\$5.98 to \$6.98

GIRLS' DRESSES

Woolens, Velveteens, Cottons, Plaids, Prints and Stripes. Also lovely solid colors.

\$1.98 to \$4.98

Christmas tree. Sizes 14 to 44

Has The Things Everyone Needs And Wants At Typical MarLOW Prices For a warm reception